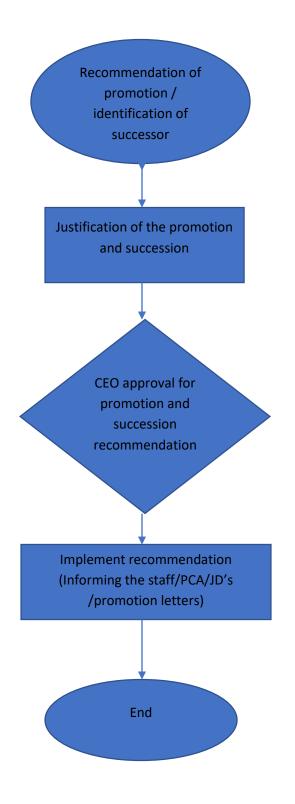

e promotion, the HRAM shall in conjunction with the HODs carry out an assessment for employee promotions.

9.2.2 HRAM shall prepare promotions report giving justification and submit it to management for deliberations.

9.2.3 The HRAM shall prepare a board paper to the College Council through the Principal/CEO containing proposals and recommendation for employee promotions.

9.2.4 The HRAM shall implement the recommendations of the College Council.

9.2.4 HRAM shall prepare and issues letters of promotion together with a new job description to the staff.

# **10 Outputs**

Promotion of competent personnel

Successful filing of vacant position arising from succession

# 11.Records

Promotion report

Updated personal file

Minutes on discussion of succession planning

# **12.1 Flow charts**



#### **1. PROCEDURES FOR SEPARATION**

#### 2. Purpose

To outline how the College shall manage employee separation from employment

#### 3. Scope

Separation shall cover both voluntary and involuntary exit of employees from the College

#### 4. References

HR manual Labour Laws, 2007

#### 5. Terms, Abbreviations, Definitions

PCA – Pay change advice HRAM – Human Resource Manager

#### 6. Responsibility

HRAM prepares or acknowledges employees separation Principal signs the final letter of separation

#### 7. Inputs

Notification of exit Competent Personnel to handle that process

#### 8. Key Performance Indicators

Smooth exit Separation letter

#### 9. Method

## **9.1 RESIGNATION/EARLY RETIREMENT/RETIREMENT**

9.1.2 The employee shall express his/ her intention to terminate services