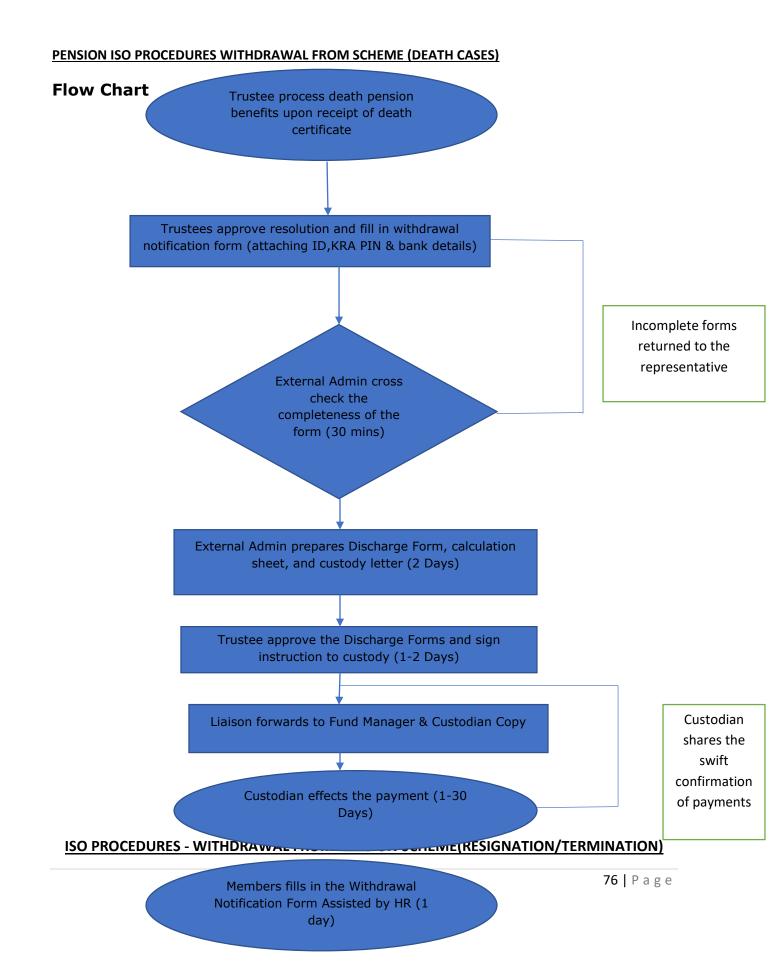

nd fill the withdrawal notification form attaching the following copies of documents; ID,KRA PIN & bank details of the beneficiaries and submit to the pension scheme administrator.

9.2.3. The pension administrators shall cross check the completeness of forms and prepare the discharge form, calculation sheet and custody letter for onward submission to the KUC trustees.

9.2.5 The KUC Trustees shall approve the discharge forms and sign instruction to custody and submit to the pension scheme administrator.

9.2.6 The Pension Scheme administrator shall forward instructions to the Fund Manager& custodian for payment processing.

9.2.7 The Scheme Custodian shall effect the pension benefits to the beneficiaries.

## **10. Outputs**

Payment of the Death Benefits

## 11.Records

Payment reports



## **Flow Chart**



## **1. PROCEDURE FOR COUNSELING**

#### 2. Purpose

To give guidelines for effective counseling process management

## 3. Scope

Promotion of mental health

- 4. References DSM V Code of Ethics
- **5. Terms, Abbreviations, Definitions** HRAM – Human Resource and Admin. Manager

## 6. Responsibility

Human Resource and Admin. Manager

## 7. Inputs

Competent Personnel

## 8. Key Performance Indicators

Counseled Individual/Group Number of students/Individual/Group counseled

## 9. Method

9.1 The counselor inquires out the services that the client requires.

9.2 The counselor thereafter gives the client a client intake form for filling for filling.

- 9.3 The client is also given consent form and contracting form to fill.
- 9.4 The counseling process begins.
- 9.5 If