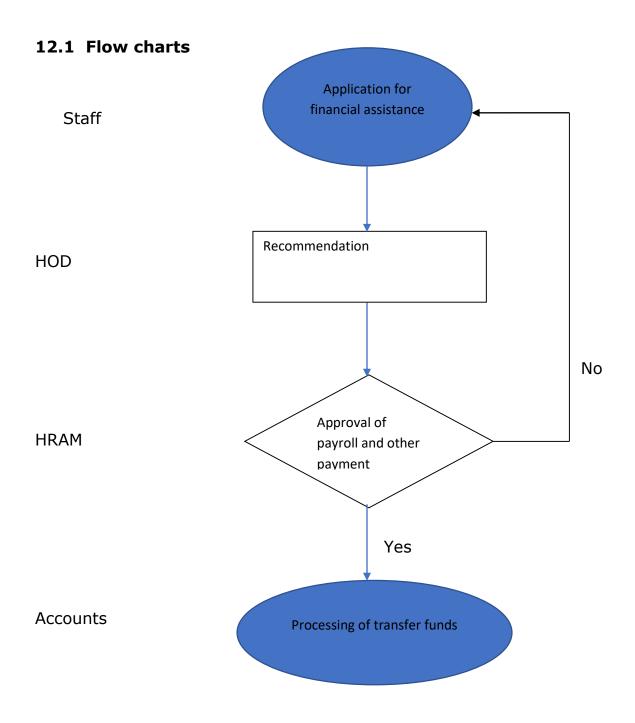

### **12.1** Flow charts

### 6. Responsibility

CEO is responsible for final approval and payment HRAM approves eligibility of the payment HOD initiates first recommendation/approval. Employee makes the individual application