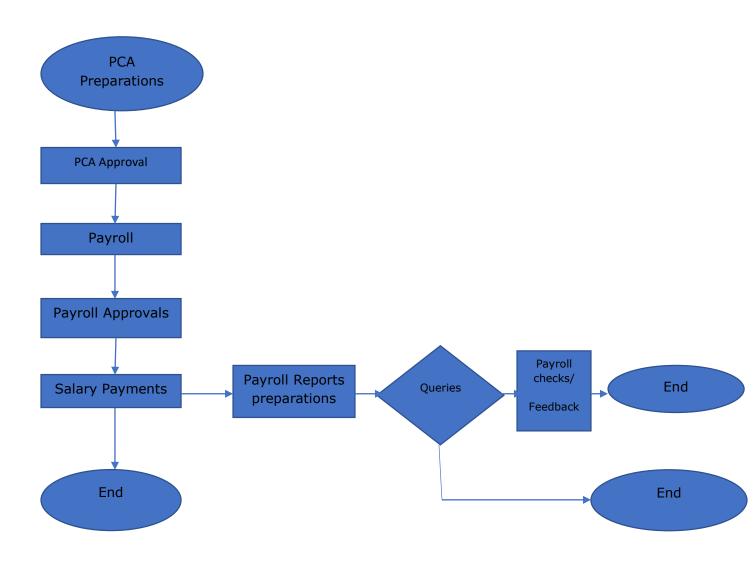

### 9.1 Salaries Processing

**9.1.1** Preparation of Pay Change Advice (PCAs) as per received change requests approvals.

9.1.2 The PCA follows the necessary approvals.

9.1.3 The HRO Salaries and Wages effects the necessary changes as per approved PCAs and other related documents.

9.1.4 The HRO Salaries and wages closes the payroll by  $24^{\text{th}}$  of every month.

9.1.5 The HRO Salaries and wages forwards the payroll to the HRAM for approval after verification by the PHRO.

9.1.6 Upon approval, the HRO Salaries and wages forwards the approved payroll to accounts for payment with the necessary documents.

9.1.7 The HRO S&W generates the pay slips for ease access by staff.

9.1.8 In case of payroll queries, the employee shall fill in the payroll queries form; KUC/ADMIN/R/024 and attach the pay slip in question.

9.1.9. The HRO salaries and Wages shall forward the payroll queries form to HRAM for necessary approval.

9.1.10 The HRAM shall forward the approved recommendations to HRO Salaries for necessary action.