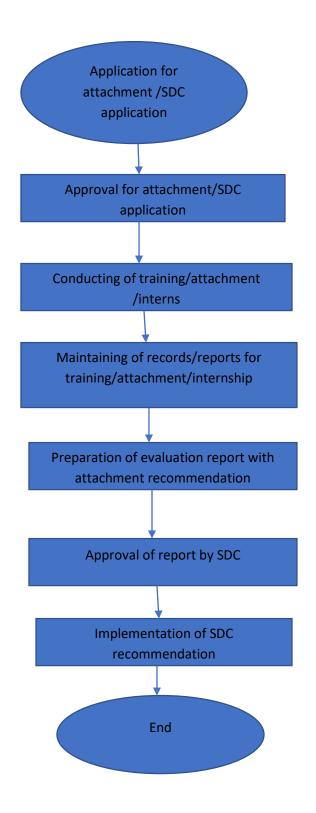

|
|                                 |                     |
|                                 |                     |
|                                 |                     |
|                                 |                     |
| SUPERVISOR'S NAME:              | DESIGNATION:        |
| COMMENTS:                       |                     |
|                                 |                     |
|                                 |                     |
| SIGNATURE:                      | DATE:               |
|                                 |                     |
| CERTIFIED HEAD OF DEPARTMENT    |                     |
| NAME:                           | SIGNATURE:          |
| DATE:                           | STAMP               |

# **12.1 Flow charts**



## **1. PROCEDURE FOR PROMOTION AND SUCCESSION**

# 2. Purpose

To give guidelines for ensuring growth and development of employees, with smooth and effective transition in the organization.

To promote meritocracy in staff mobility based on both performance and Career guidelines.

## 3. Scope

Succession planning and execution of support staff, middle and senior management.

Promotion of deserving employees based on performance appraisal or performance contract.

# 4. References

Staff establishment Quality Manual Career guidance Human Resource Policy and Procedures Manual Succession Management Policy

# 5. Terms, Abbreviations, Definitions

TNA – Training Needs Analysis

# 6. Responsibility

Human Resource Manager Principal/CEO

## 7. Inputs

Competent Personnel Individual personal dat