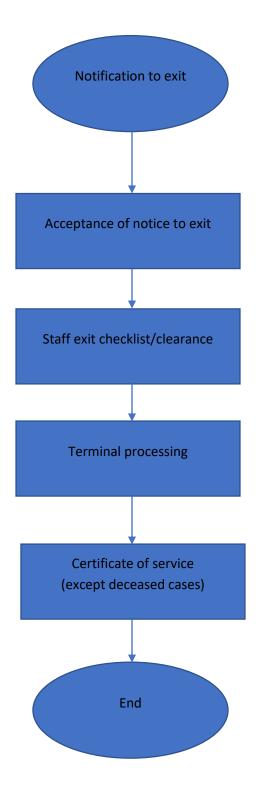

### **1. PROCEDURE FOR LEAVE MANAGEMENT**

### 2. Purpose

To provide guidelines for effective management of leave.

### 3. Scope

This applies to all leave applications for the Kenya Utalii College.

### 4. References

The Human Resource Manual, Policy. The New Labour Laws 2007

### 5. Terms, abbreviations, Definitions

| HRAM | Human Resource & Administration Manager |
|------|-----------------------------------------|
| HOD  | Head of Department                      |
| PCA  | Pay Change Advice                       |

### 6. Responsibility

CEO is responsible for approval of Divisional Heads leaves HOD's provides the first level approvals of employee's leave HR completes the leave approval process Employees make individual online leave application

### 7. Inputs

HRIS (ERP) Online leave application form

### 8. Key Performance Indicators

No of leaves processed Leave reports

### 9. Method

- 9.1. Employees shall fill the online leave application form according to the leave request.
- 9.2. The duly filled online leave application shall be forwarded to the Head of Department/Division for approval.
- 9.3 HOD/Head of Division shall approve and the application is forwarded to Human Resources Registry for final processing.

**Note:** Maternity leave form shall have the Doctors certificate/birth notification indicating expected due date attached. Paternity leave shall be evidenced by a birth notification.

### 10. Outputs

Approved leave application notification via email

Leave reports

### 11. Records

Online leave records