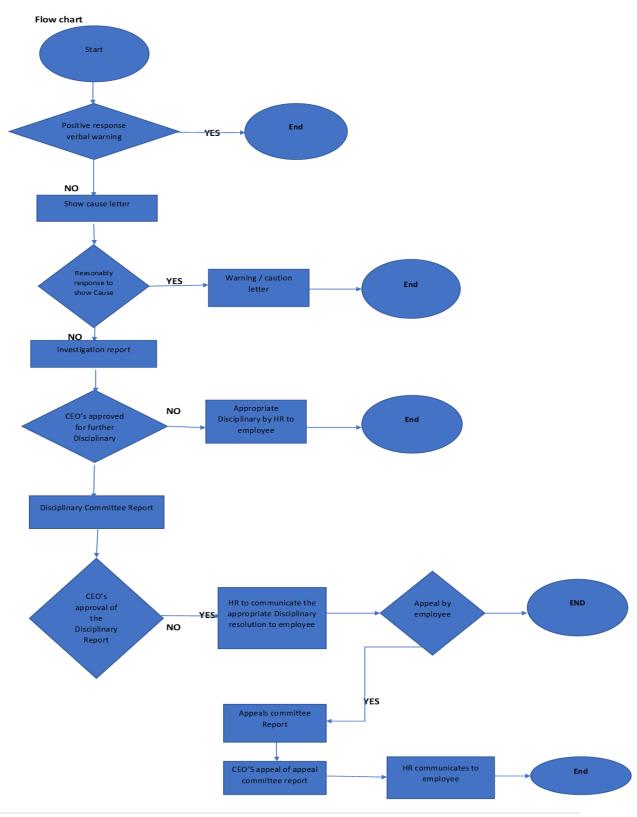

HRAM with recommendations.
- 9.12 The Principal/CEO will approve the report or give further direction on the matter to the HRM.
- 9.13 The HRAM will prepare an appropriate disciplinary letter as recommended and approved by the CEO to the employee.
- 9.14 The employee has a right to appeal the disciplinary decision within 14 days from the receipt of the letter.
- 9.15 The Principal/CEO shall constitute an Appeals Committee to review the case.
- 9.16 The Appeals Committee shall review the case on its own merit and forward their recommendations to the Principal/CEO.
- 9.17 The Principal/CEO will act on the Appeals Committee recommendation and forward the same to HRAM for implementation.

9.18 The HRAM shall communicate the final decision on the disciplinary appeal to the concerned employee.



73 | Page

#### 1. PROCEDURE FOR PENSION SCHEME RESIGNATION/TERMINATION AND DEATH

#### 2. Purpose

To give guidelines for effective pension scheme management

## 3. Scope

Promotion of good pension scheme management

#### 4. References

Employment Act RBA Act Trust Deed

## 5. Terms, Abbreviations, Definitions

RBA – Retirement Benefit Authority HRAM – Human Resource and Admin Management

#### 6. Responsibility

Human Resource and Admin. Manager

## 7. Inputs

Personal file Competent Personnel

#### 8. Key Performance Indicators

No of staff retired staff Payment of pension benefits

## 9. Method

## **Applicable to Permanent and Pensionable:**

9.1 The member fills a Pension Withdrawal Notification Form assisted by HRO Welfare.

- 9.2 The trustees will approve the withdrawal notificati