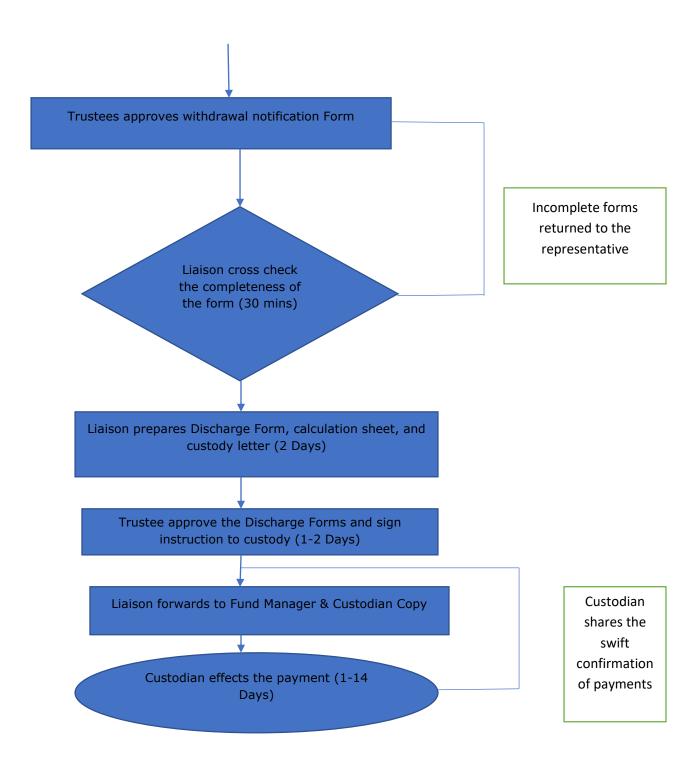

### **1. PROCEDURE FOR LEAVE MANAGEMENT**

### 2. Purpose

To provide guidelines for effective management of leave.

### 3. Scope

This applies to all leave applications for the Kenya Utalii College.

### 6. Responsibility

CEO is responsible for approval of Divisional Heads leaves HOD's provides the first level approvals of employee's leave HR completes the leave approval process Employees make individual online leave application

### 7. Inputs

HRIS (ERP) Online leave application form

### 9. Method

- 9.1. Employees shall fill the online leave application form according to the leave request.
- 9.2. The duly filled online leave application shall be forwarded to the Head of Department/Division for approval.
- 9.3 HOD/Head of Division shall approve and the application is forwarded to Human Resources Registry for final processing.

**Note:** Maternity leave form shall have the Doctors certificate/birth notification indicating expected due date attached. Paternity leave shall be evidenced by a birth notification.

### 10. Outputs

Approved leave application notification via email

Leave reports