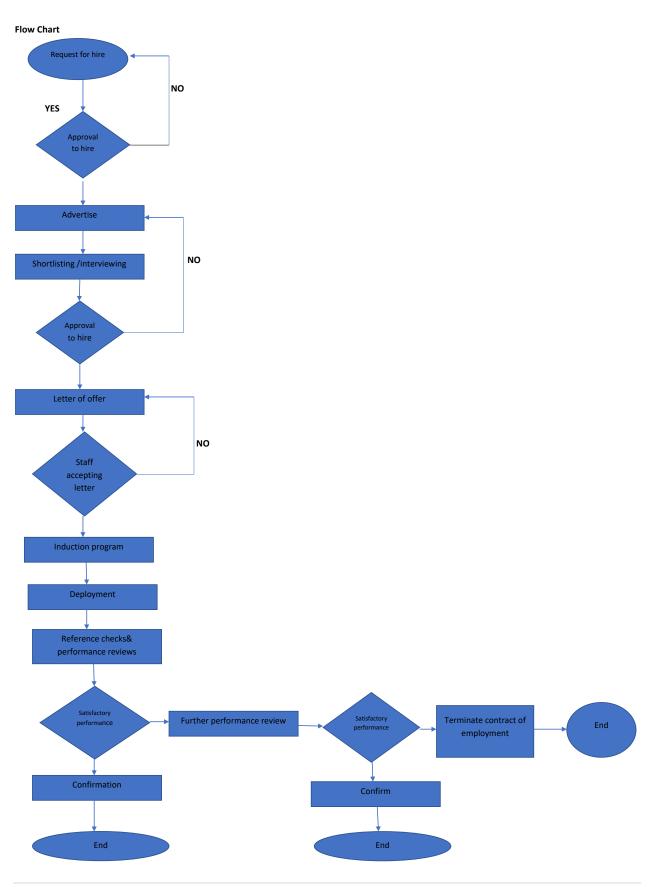

### 6. Responsibility

CEO is responsible for approval of Divisional Heads leaves HOD's provides the first level approvals of employee's leave HR completes the leave approval process Employees make individual online leave application

### 7. Inputs

HRIS (ERP) Online leave application form

### 9. Method

- 9.1. Employees shall fill the online leave application form according to the leave request.
- 9.2. The duly filled online leave application shall be forwarded to the Head of Department/Division for approval.
- 9.3 HOD/Head of Division shall approve and the application is forwarded to Human Resources Registry for final processing.

**Note:** Maternity leave form shall have the Doctors certificate/birth notification indicating expected due date attached. Paternity leave shall be evidenced by a birth notification.

### 10. Outputs

Approved leave application notification via email

Leave reports