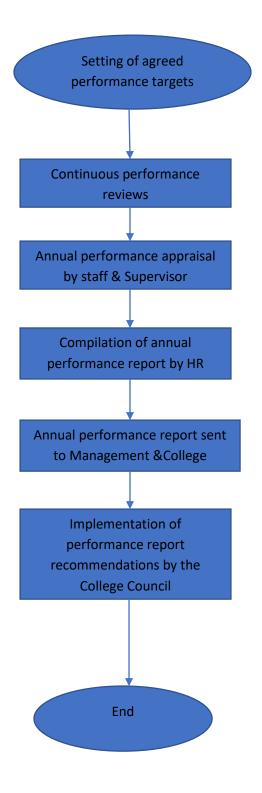

|     | No |

#### (9 b). General Comments (if any), on your overall performance

#### Appraisee's Signature ...... Date .....

#### SECTION 10: Comments by the Supervisor

| Comments by the Second Supervisor                                                                                                              |  |
|------------------------------------------------------------------------------------------------------------------------------------------------|--|
| Comments on the consistency and reasonableness of the comments given by the Supervisor and any significant statement(s) made by the Appraisee. |  |

Second Supervisor's Name .....

Designation: ..... Date ...... Date .....

## **12.1 Flow charts**



## **1. PROCEDURE FOR TRAINING AND DEVELOPMENT**

#### 2. Purpose

To enhance employees capacity to achieve maximum competency and productivity through training and development.

#### 3. Scope

Training and development shall cover short and long term exposures for predetermine performance improvement objectives.

#### 4. References

WSP Policy on training and development HR Policy and Procedures Manual Training Report Quality Manual Career guidelines

## 5. Terms, abbreviations, Definitions

TNA – Training Needs Analysis SDC – Staff Development Committee ID – Identification card

#### 6. Responsibility

- The HRAM undertakes a TNA through individual employees identification/application for training
- The HOD recommends individual training application
- The HRAM facilitates individual tra