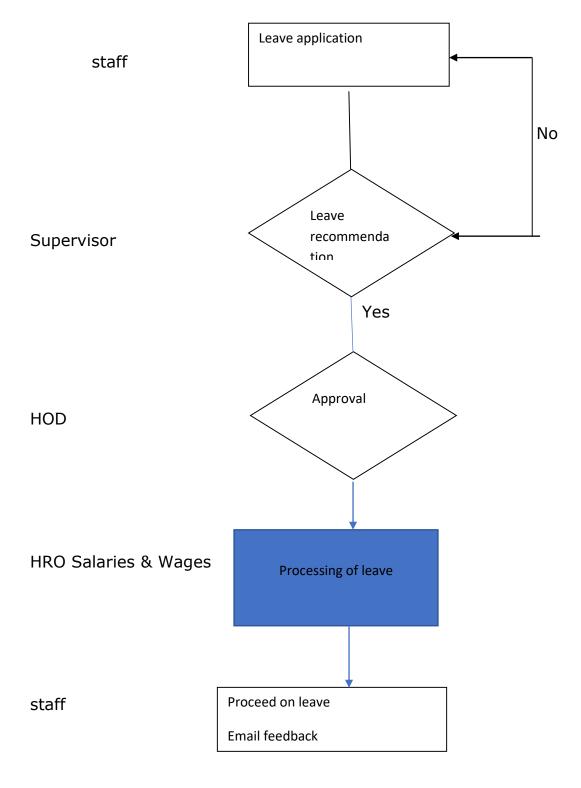

### **1. PROCEDURE FOR LEAVE MANAGEMENT**

### 6. Responsibility

CEO is responsible for approval of Divisional Heads leaves HOD's provides the first level approvals of employee's leave HR completes the leave approval process Employees make individual online leave application

### 9. Method

- 9.1. Employees shall fill the online leave application form according to the leave request.
- 9.2. The duly filled online leave application shall be forwarded to the Head of Department/Division for approval.
- 9.3 HOD/Head of Division shall approve and the application is forwarded to Human Resources Registry for final processing.

**Note:** Maternity leave form shall have the Doctors certificate/birth notification indicating expected due date attached. Paternity leave shall be evidenced by a birth notification.