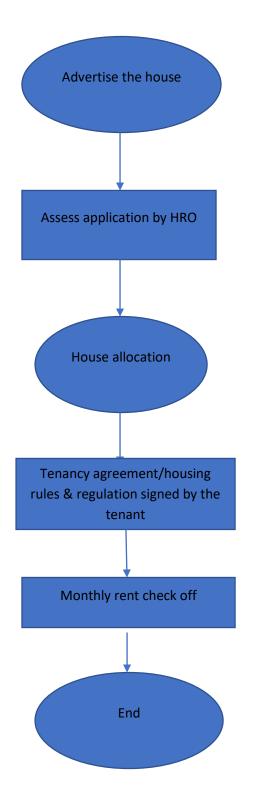

Admin Manager

#### 6. Responsibility

Human Resource Manager Principal/CEO

7. Inputs Repaired houses

#### 8. Key Performance Indicators Occupation of vacant houses

## 9. Method

9.1 The HRAM shall advertise vacant houses through a memo to all staff to express interest, members of staff shall apply.9.2 The HRO in charge of welfare shall assess the applications against housing criteria and forward a report with recommendations to the HRAM.

- 9.3 The HRAM shall communicate allocation of the house to the successful applicant.
- 9.4 The new tenant shall sign a housing checklist, rules and regulations and collect the house keys from Maintenance Department in conjunction with HR Welfare.

9.5 The HRAM shall institute rent deduction through a monthly check-off system.

# **10.** Flow chart



## **1. PROCEDURE FOR DISCIPLINE**

#### 2. Purpose

To give guidelines for effective discipline management in the College

## 3. Scope

Promotion of good working relations amongst staff.

#### 4. References

Labour Laws HR Policy and Procedures Manual

## 5. Terms, Abbreviations, Definitions

HRAM – Human Resource and Admin. Manager

## 6. Responsibility

Human Resource Manager Principal/CEO

## 7. Inputs

Personal file Disciplinary manual Competent Personnel

## 8. Key Performance Indicators

No of completed cases

## 9. Method

9.1 The supervisor will issue a memo to a staff member facing a disciplinary case and given an opportunity to explain.

9.2 A member of staff will respond to the supervisor memo with reasons why disciplinary action should not be taken against him/her.

9.3 The