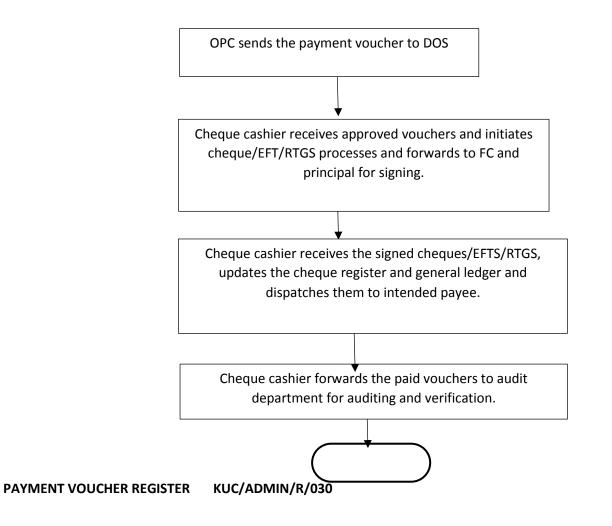

# 8.1 The Payables Accountant receives document for payment from user department and raises payment voucher for suppliers and others e.g. (medical claims, advances, loans etc.) as they fall due.

- 8.2 CA approves it and sends it to OPC for verification
  - 8.3 OPC sends to DP DOS office for approval.
  - 8.4 Upon receipt of Approved payment voucher, the Cheques cashier Initiates process of cheque/EFT/RTGS as per the approved payment voucher and stamps them as paid.
  - 8.5 The Cheques Cashier forwards the cheques/ EFT/RTGS to the CA for 1<sup>st</sup> signature and forwards to Principal's office.
  - 8.6 The Principal signs the cheques/ EFT/RTGS sends back to accounts.
    - 8.7 The Cheques cashier receives the signed cheques/EFT/RTGS and updates the cheques register.(See Attached form KUC/ADMIN/R/031) and dispatch the cheques /EFT/RTGS to the payee.
  - 8.8 The Cheques cashier then updates the general ledger.
  - 8.9 The cheque cashier forwards the payment voucher to audit department for auditing and verification. (Refer book register KUC/ADMIN/R/123).