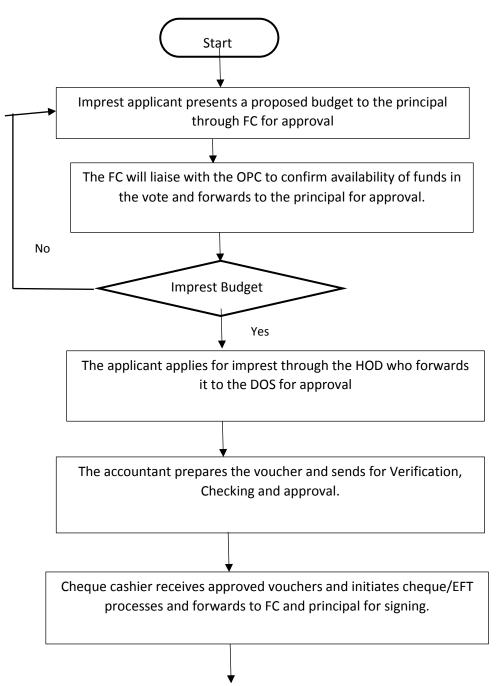

# 8.0 METHOD

8.1 The Principal receives the circular from the government and forward it to the F.C for immediate action.

8.2 F.C sends Memo to all HOD's and constitutes a Budget Committee to prepare and submit the budget estimates in line with the Treasury budget guidelines.

8.3 The HODs submit their budgets within 30 working days to the

CA .(See Attached format KUC/ADMIN/R/027

8.4 The C.A analyses and consolidates the budget within 30 working days.

8.5 The F.C and the Budget Committee analyses the budget for any adjustments and justification.

8.6 The FC tables budget before the management and the Board who discuss and approve for submission to the Ministry.

8.7 The FC then receives the approved budget booklet from the Ministry for implementation.

8.8 The FC circulates the budget to all HODs.

8.9 The College then implements the budget estimates within the financial year.