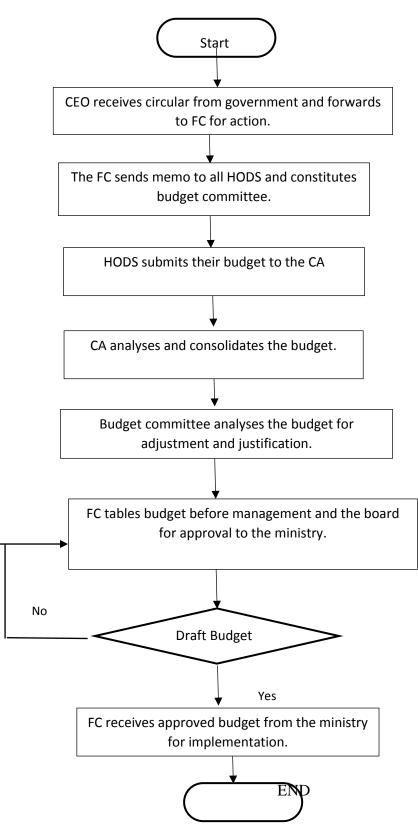

# 8.0 METHOD

8.1 The Principal receives the circular from the government and forward it to the F.C for immediate action.

8.2 F.C sends Memo to all HOD's and constitutes a Budget Committee to prepare and submit the budget estimates in line with the Treasury budget guidelines.

8.3 The HODs submit their budgets within 30 working days to the

CA .(See Attached format KUC/ADMIN/R/027

8.4 The C.A analyses and consolidates the budget within 30 working days.

8.5 The F.C and the Budget Committee analyses the budget for any adjustments and justification.

8.6 The FC tables budget before the management and the Board who discuss and approve for submission to the Ministry.

8.7 The FC then receives the approved budget booklet from the Ministry for implementation.

8.8 The FC circulates the budget to all HODs.

8.9 The College then implements the budget estimates within the financial year.