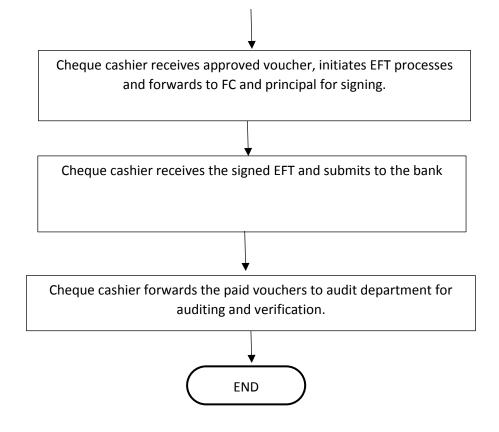

# 8.1 The Payables Accountant receives document for payment from user department and raises payment voucher for suppliers and others e.g. (medical claims, advances, loans etc.) as they fall due.

- 8.2 CA approves it and sends it to OPC for verification
  - 8.3 OPC sends to DP DOS office for approval.
  - 8.4 Upon receipt of Approved payment voucher, the Cheques cashier Initiates process of cheque/EFT/RTGS as per the approved payment voucher and stamps them as paid.
  - 8.5 The Cheques Cashier forwards the cheques/ EFT/RTGS to the CA for 1<sup>st</sup> signature and forwards to Principal's office.
  - 8.6 The Principal signs the cheques/ EFT/RTGS sends back to accounts.
    - 8.7 The Cheques cashier receives the signed cheques/EFT/RTGS and updates the cheques register.(See Attached form KUC/ADMIN/R/031) and dispatch the cheques /EFT/RTGS to the payee.
  - 8.8 The Cheques cashier then updates the general ledger.
  - 8.9 The cheque cashier forwards the payment voucher to audit department for auditing and verification. (Refer book register KUC/ADMIN/R/123).