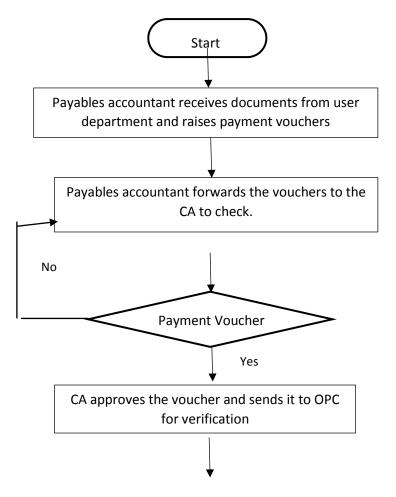

# 8.1 The Payables Accountant receives document for payment from user department and raises payment voucher for suppliers and others e.g. (medical claims, advances, loans etc.) as they fall due.

- 8.2 CA approves it and sends it to OPC for verification
  - 8.3 OPC sends to DP DOS office for approval.
  - 8.4 Upon receipt of Approved payment voucher, the Cheques cashier Initiates process of cheque/EFT/RTGS as per the approved payment voucher and stamps them as paid.
  - 8.5 The Cheques Cashier forwards the cheques/ EFT/RTGS to the CA for 1<sup>st</sup> signature and forwards to Principal's office.
  - 8.6 The Principal signs the cheques/ EFT/RTGS sends back to accounts.
    - 8.7 The Cheques cashier receives the signed cheques/EFT/RTGS and updates the cheques register.(See Attached form KUC/ADMIN/R/031) and dispatch the cheques /EFT/RTGS to the payee.
  - 8.8 The Cheques cashier then updates the general ledger.
  - 8.9 The cheque cashier forwards the payment voucher to audit department for auditing and verification. (Refer book register KUC/ADMIN/R/123).