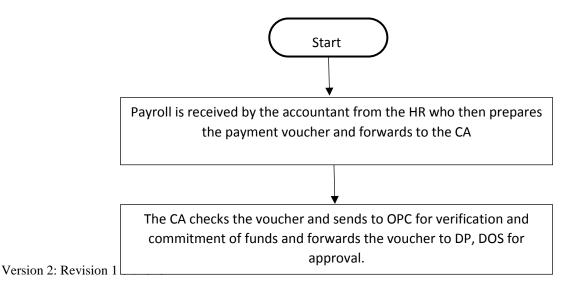

#### 8.0 METHOD

# 8.1 The Payables Accountant receives document for payment from user department and raises payment voucher for suppliers and others e.g. (medical claims, advances, loans etc.) as they fall due.

- 8.2 CA approves it and sends it to OPC for verification
  - 8.3 OPC sends to DP DOS office for approval.
  - 8.4 Upon receipt of Approved payment voucher, the Cheques cashier Initiates process of cheque/EFT/RTGS as per the approved payment voucher and stamps them as paid.
  - 8.5 The Cheques Cashier forwards the cheques/ EFT/RTGS to the CA for 1<sup>st</sup> signature and forwards to Principal's office.
  - 8.6 The Principal signs the cheques/ EFT/RTGS sends back to accounts.
    - 8.7 The Cheques cashier receives the signed cheques/EFT/RTGS and updates the cheques register.(See Attached form KUC/ADMIN/R/031) and dispatch the cheques /EFT/RTGS to the payee.
  - 8.8 The Cheques cashier then updates the general ledger.
  - 8.9 The cheque cashier forwards the payment voucher to audit department for auditing and verification. (Refer book register KUC/ADMIN/R/123).